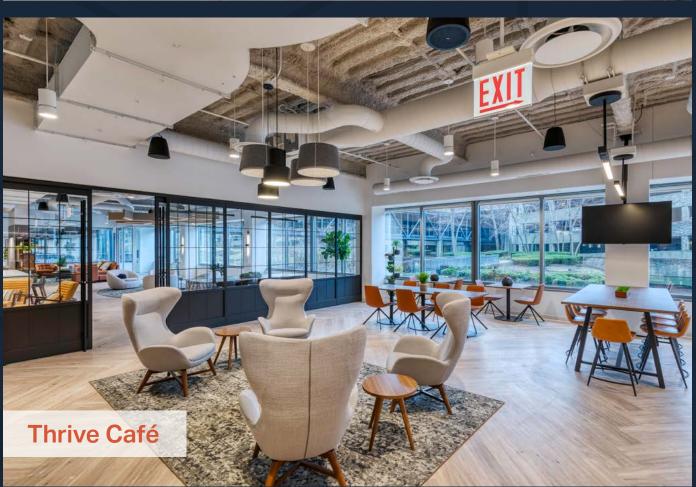

# TOP-OF-THE-MARKET AMENITIES

- + Furnished spec suites ready for immediate occupancy
- + Covered parking for all employees and visitors
- + Expansive outdoor space with award-winning landscaping
- + Modernized fitness center
- + 24-hour on-site security
- + 100 seat conference center and 60 seat training room
- + 24/7 tenant lounge
- + EV charging stations
- + Adjacent to 400-room Marriott Hotel
- + Easy access to wide range of nearby restaurants and hotels
- + Amenity improvements include the new state-of-the-art Thrive Cafe and Tenant Lounge with adjacent outdoor seating, new elevators, and improved common areas

### CAPITAL IMPROVEMENTS

A new state-of-the art café and tenant lounge with adjacent outdoor patio!

Brand new 8,700 SF Thrive Café

> Outdoor Patio

Tenant Lounge