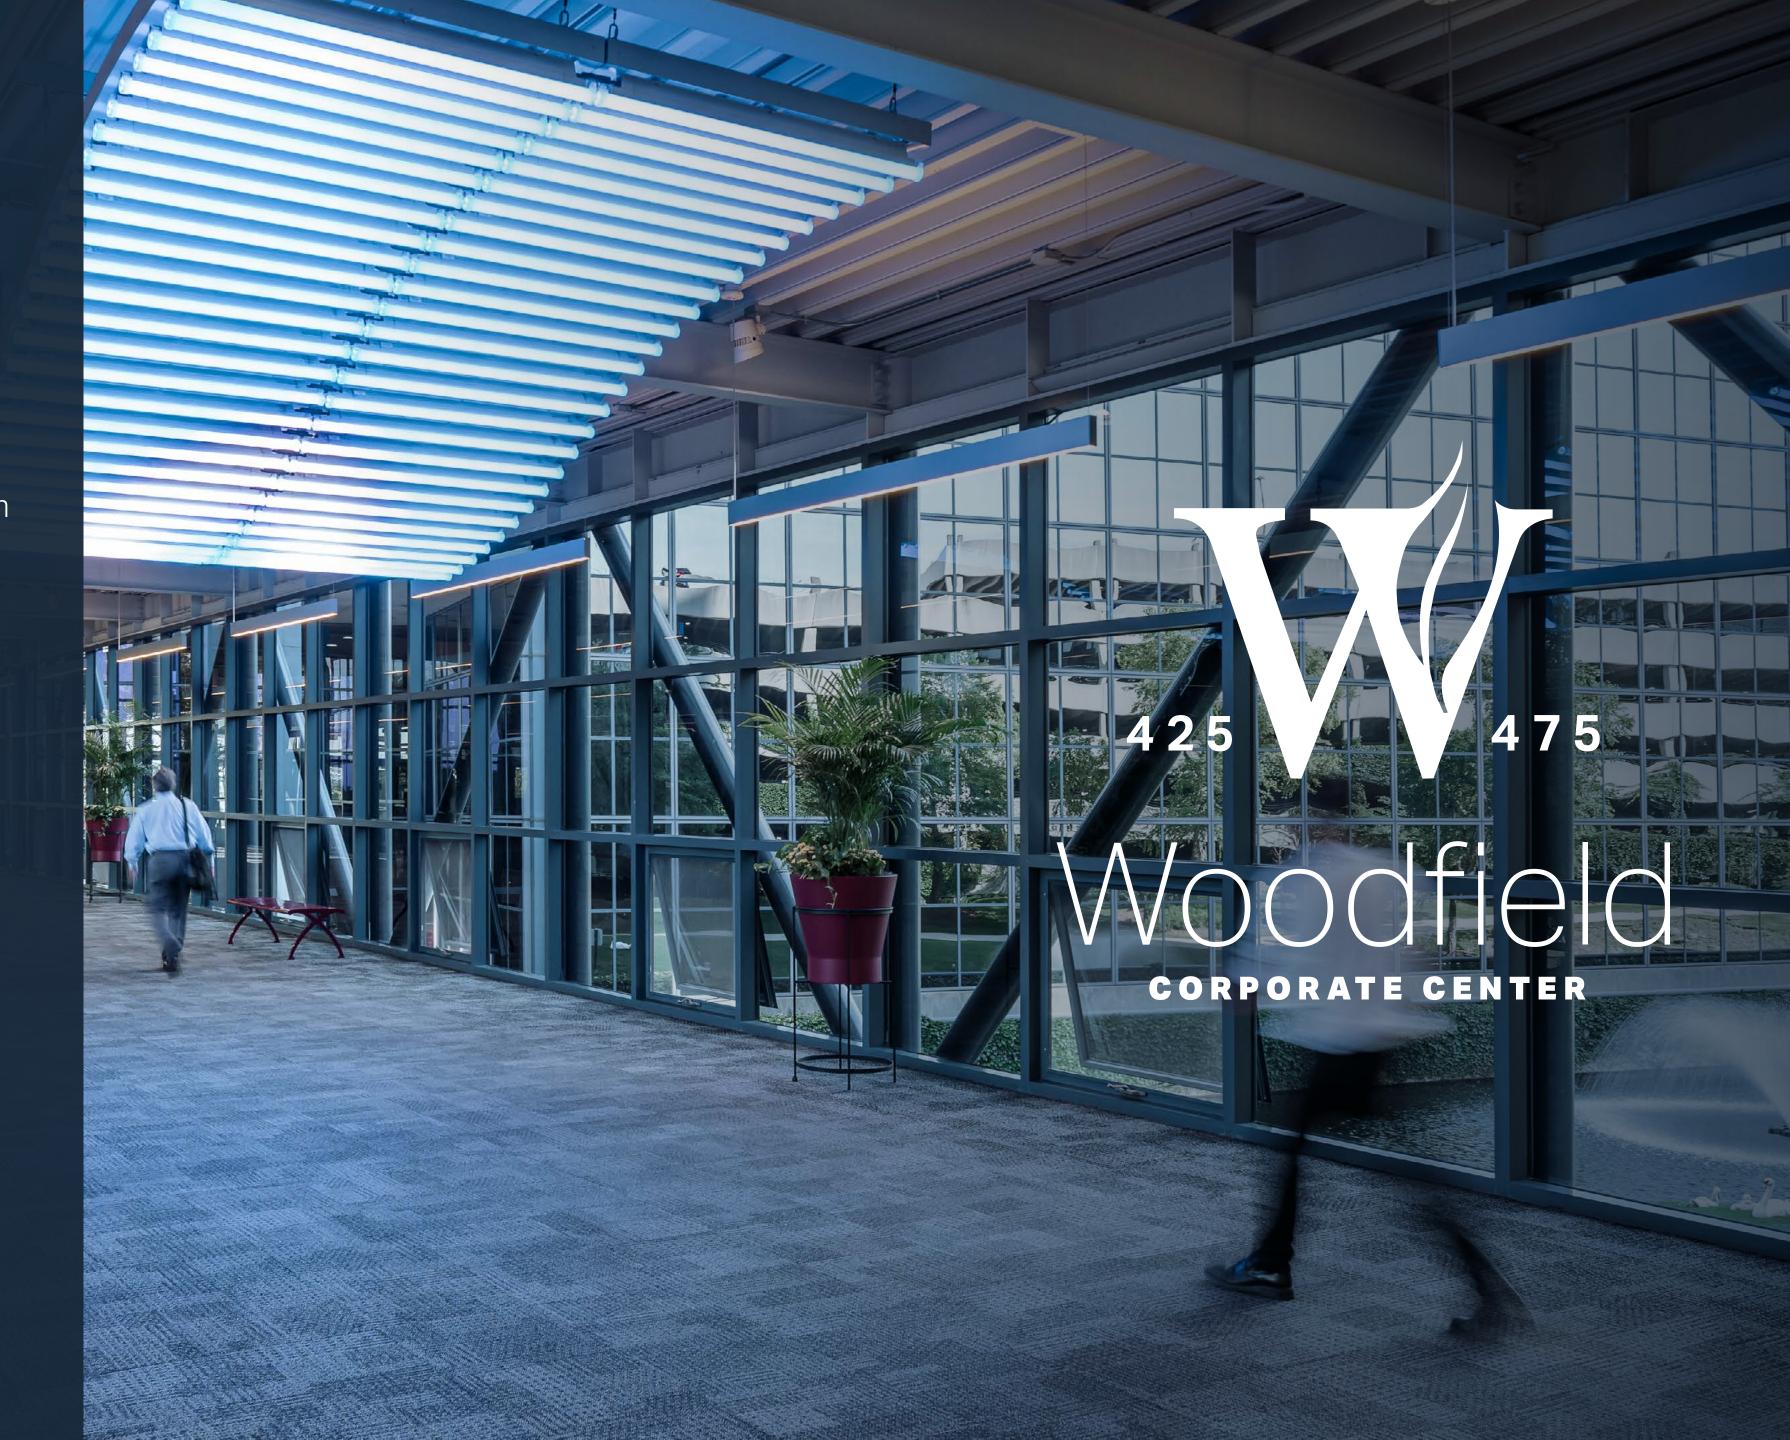

# TOP-OF-THE-MARKET AMENITIES

- + Furnished spec suites ready for immediate occupancy
- + Covered parking for all employees and visitors
- + Expansive outdoor space with award-winning landscaping
- + Modernized fitness center
- + 24-hour on-site security
- + 100 seat conference center and 60 seat training room
- + 24/7 tenant lounge
- + EV charging stations
- + Adjacent to 400-room Marriott Hotel
- + Easy access to wide range of nearby restaurants and hotels
- + Amenity improvements include the new state-of-the-art Thrive Cafe and Tenant Lounge with adjacent outdoor seating, new elevators, and improved common areas

### CAPITAL IMPROVEMENTS

A new state-of-the art café and tenant lounge with adjacent outdoor patio!

Brand new 8,700 SF Thrive Café

> Outdoor Patio

Tenant Lounge