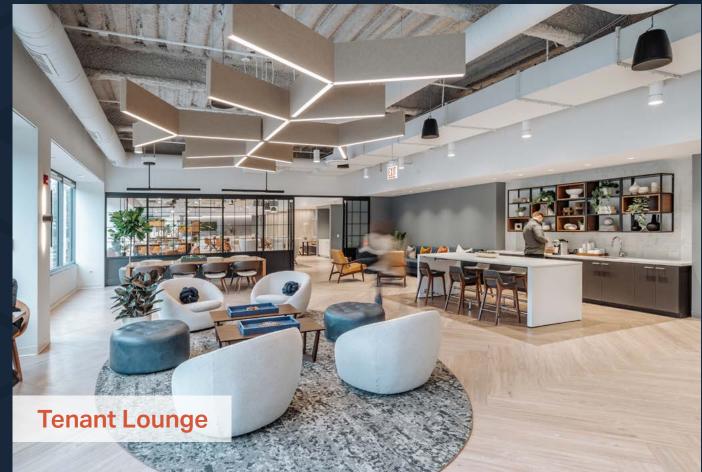

# TOP-OF-THE-MARKET AMENITIES

- + Furnished spec suites ready for immediate occupancy
- + Covered parking for all employees and visitors
- + Expansive outdoor space with award-winning landscaping
- + Modernized fitness center
- + 24-hour on-site security
- + 100 seat conference center and 60 seat training room
- + 24/7 tenant lounge
- + EV charging stations
- + Adjacent to 400-room Marriott Hotel
- + Easy access to wide range of nearby restaurants and hotels
- + Amenity improvements include the new state-of-the-art Thrive Cafe and Tenant Lounge with adjacent outdoor seating, new elevators, and improved common areas

### CAPITAL IMPROVEMENTS

A new state-of-the art café and tenant lounge with adjacent outdoor patio!

Brand new 8,700 SF Thrive Café

> Outdoor Patio

Tenant Lounge