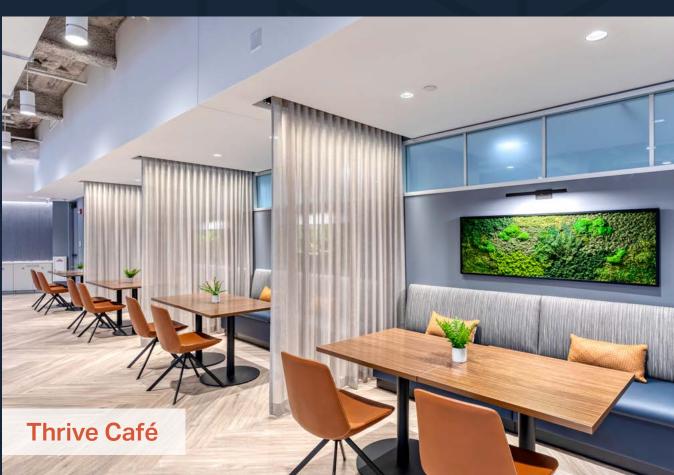

# TOP-OF-THE-MARKET AMENITIES

- + Furnished spec suites ready for immediate occupancy
- + Covered parking for all employees and visitors
- + Expansive outdoor space with award-winning landscaping
- + Modernized fitness center
- + 24-hour on-site security
- + 100 seat conference center and 60 seat training room
- + 24/7 tenant lounge
- + EV charging stations
- + Adjacent to 400-room Marriott Hotel
- + Easy access to wide range of nearby restaurants and hotels
- + Amenity improvements include the new state-of-the-art Thrive Cafe and Tenant Lounge with adjacent outdoor seating, new elevators, and improved common areas

### CAPITAL IMPROVEMENTS

A new state-of-the art café and tenant lounge with adjacent outdoor patio!

Brand new 8,700 SF Thrive Café

> Outdoor Patio

Tenant Lounge