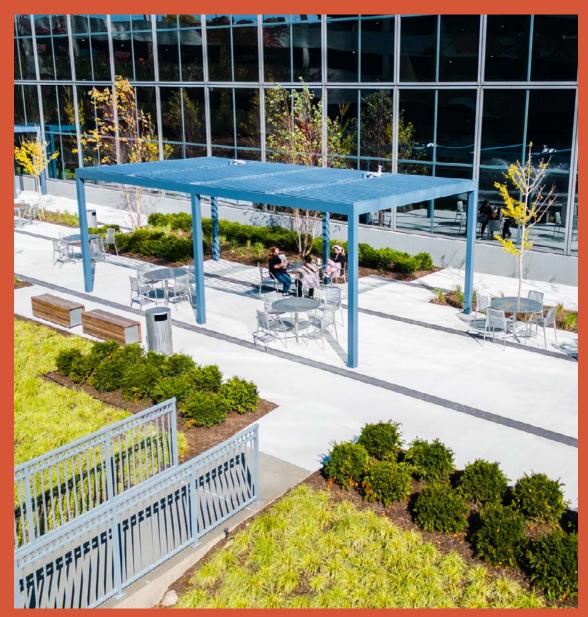

# TOP-OF-THE-MARKET AMENITIES

- + Furnished spec suites ready for immediate occupancy
- + Covered parking for all employees and visitors
- + Expansive outdoor space with award-winning landscaping
- + Modernized fitness center
- + 24-hour on-site security
- + 100 seat conference center and 60 seat training room
- + 24/7 tenant lounge
- + EV charging stations
- + Adjacent to 400-room Marriott Hotel
- + Easy access to wide range of nearby restaurants and hotels
- + Amenity improvements include the new state-of-the-art Thrive Cafe and Tenant Lounge with adjacent outdoor seating, new elevators, and improved common areas

### CAPITAL IMPROVEMENTS

A new state-of-the art café and tenant lounge with adjacent outdoor patio!

Brand new 8,700 SF Thrive Café

> Outdoor Patio

Tenant Lounge