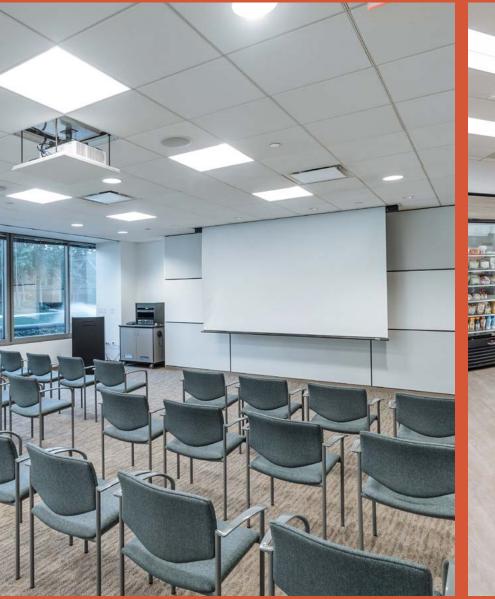

# TOP-OF-THE-MARKET AMENITIES

- + Furnished spec suites ready for immediate occupancy
- + Covered parking for all employees and visitors
- + Expansive outdoor space with award-winning landscaping
- + Modernized fitness center
- + 24-hour on-site security
- + 100 seat conference center and 60 seat training room
- + 24/7 tenant lounge
- + EV charging stations
- + Adjacent to 400-room Marriott Hotel
- + Easy access to wide range of nearby restaurants and hotels
- + Amenity improvements include the new state-of-the-art Thrive Cafe and Tenant Lounge with adjacent outdoor seating, new elevators, and improved common areas