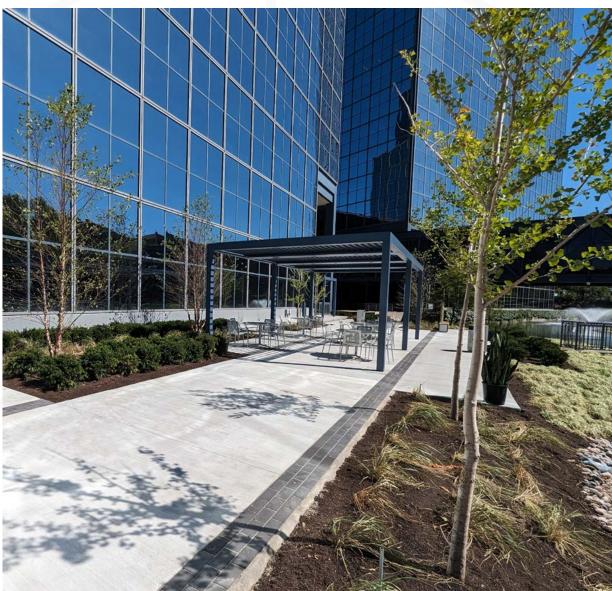

# TOP-OF-THE-MARKET AMENITIES

- + Furnished spec suites ready for immediate occupancy
- + Covered parking for all employees and visitors
- + Expansive outdoor space with award-winning landscaping
- + Modernized fitness center
- + 24-hour on-site security
- + 100 seat conference center and 60 seat training room
- + 24/7 tenant lounge
- + EV charging stations
- + Adjacent to 400-room Marriott Hotel
- + Easy access to wide range of nearby restaurants and hotels
- + Amenity improvements include the new state-of-the-art Thrive Cafe and Tenant Lounge with adjacent outdoor seating, new elevators, and improved common areas

### CAPITAL IMPROVEMENTS

A new state-of-the art café and tenant lounge with adjacent outdoor patio!

Brand new 8,700 SF Thrive Café

> Outdoor Patio

Tenant Lounge