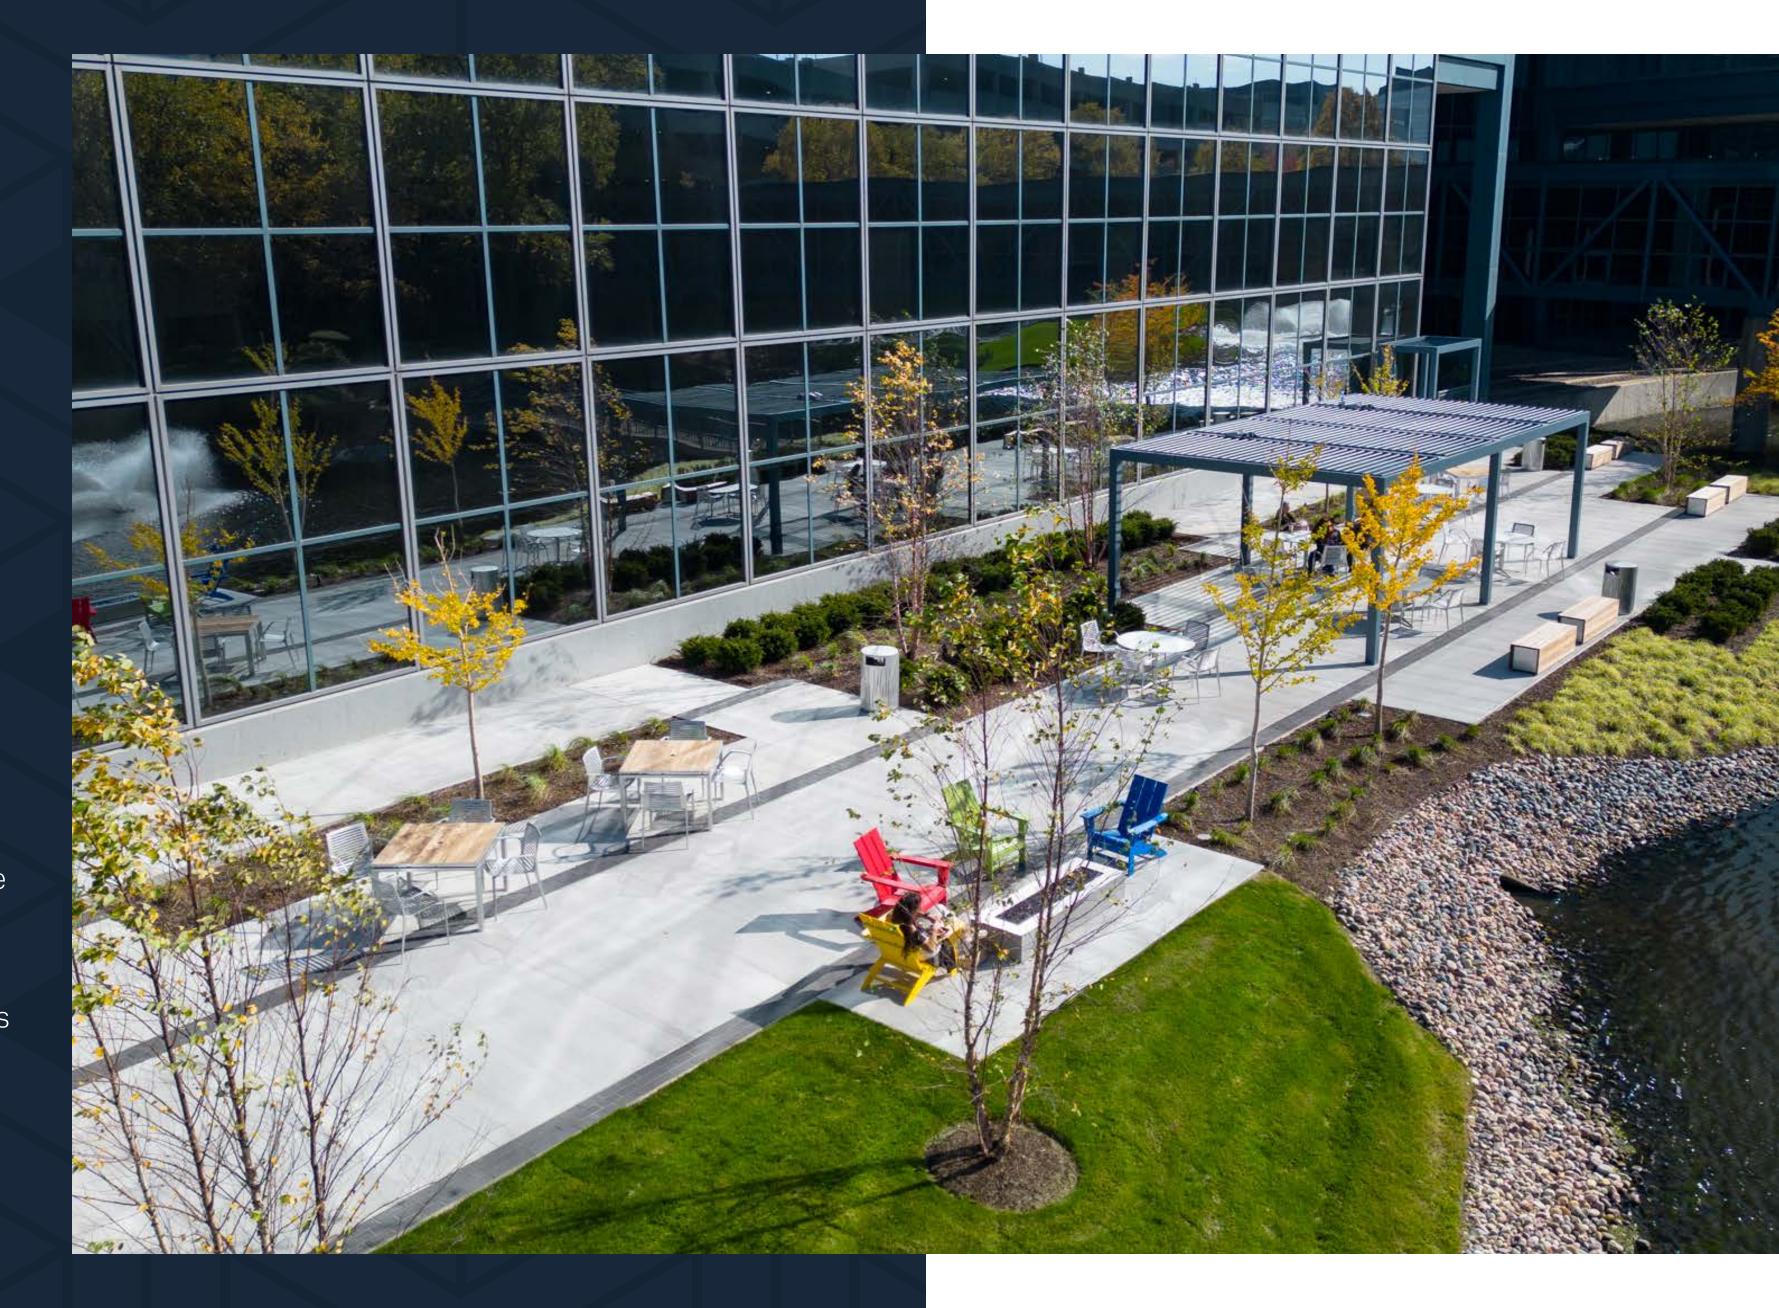

The efficient, rectangular 22,000 SF floor plates include 6' high windows that provide natural light and sweeping views of the 3,500 acre Busse Woods and the Chicago skyline. Recent investment into shared spaces and building amenities make 425/475 Woodfield Corporate Center a top-of-the-market office experience.

# TOP-OF-THE-MARKET AMENITIES

- + Furnished spec suites ready for immediate occupancy
- + Covered parking for all employees and visitors
- + Expansive outdoor space with award-winning landscaping
- + Modernized fitness center
- + 24-hour on-site security
- + 100 seat conference center and 60 seat training room
- + 24/7 tenant lounge
- + EV charging stations
- + Adjacent to 400-room Marriott Hotel
- + Easy access to wide range of nearby restaurants and hotels
- + Amenity improvements include the new state-of-the-art Thrive Cafe and Tenant Lounge with adjacent outdoor seating, new elevators, and improved common areas