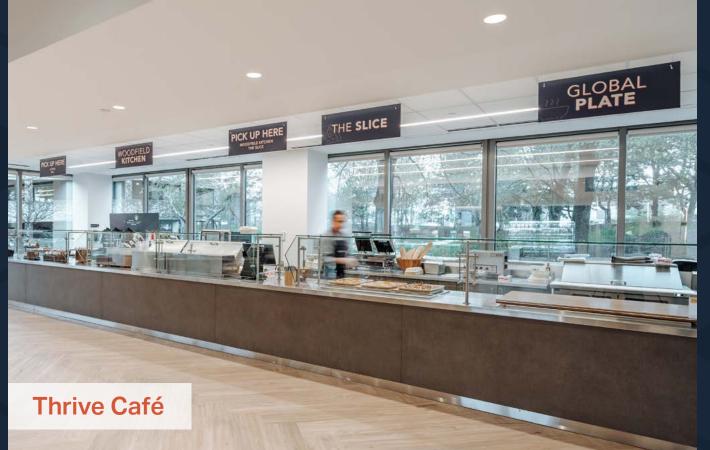

# TOP-OF-THE-MARKET AMENITIES

- + Furnished spec suites ready for immediate occupancy
- + Covered parking for all employees and visitors
- + Expansive outdoor space with award-winning landscaping
- + Modernized fitness center
- + 24-hour on-site security
- + 100 seat conference center and 60 seat training room
- + 24/7 tenant lounge
- + EV charging stations
- + Adjacent to 400-room Marriott Hotel
- + Easy access to wide range of nearby restaurants and hotels
- + Amenity improvements include the new state-of-the-art Thrive Cafe and Tenant Lounge with adjacent outdoor seating, new elevators, and improved common areas

### CAPITAL IMPROVEMENTS

A new state-of-the art café and tenant lounge with adjacent outdoor patio!

Brand new 8,700 SF Thrive Café

> Outdoor Patio

Tenant Lounge