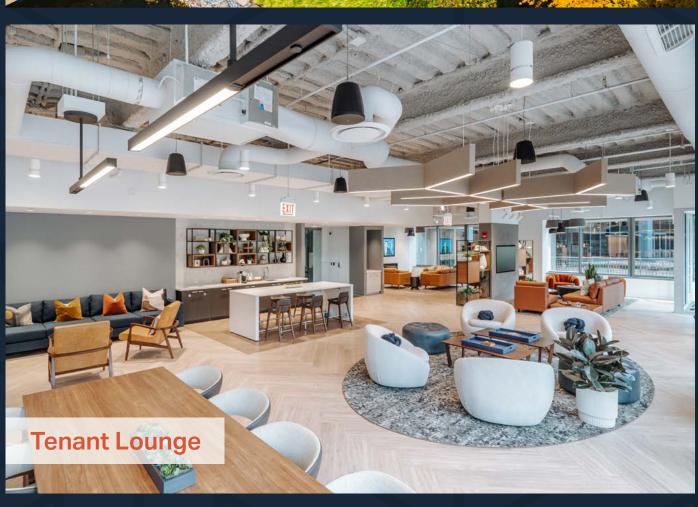

# TOP-OF-THE-MARKET AMENITIES

- + Furnished spec suites ready for immediate occupancy
- + Covered parking for all employees and visitors
- + Expansive outdoor space with award-winning landscaping
- + Modernized fitness center
- + 24-hour on-site security
- + 100 seat conference center and 60 seat training room
- + 24/7 tenant lounge
- + EV charging stations
- + Adjacent to 400-room Marriott Hotel
- + Easy access to wide range of nearby restaurants and hotels
- + Amenity improvements include the new state-of-the-art Thrive Cafe and Tenant Lounge with adjacent outdoor seating, new elevators, and improved common areas

### CAPITAL IMPROVEMENTS

A new state-of-the art café and tenant lounge with adjacent outdoor patio!

Brand new 8,700 SF Thrive Café

> Outdoor Patio

Tenant Lounge