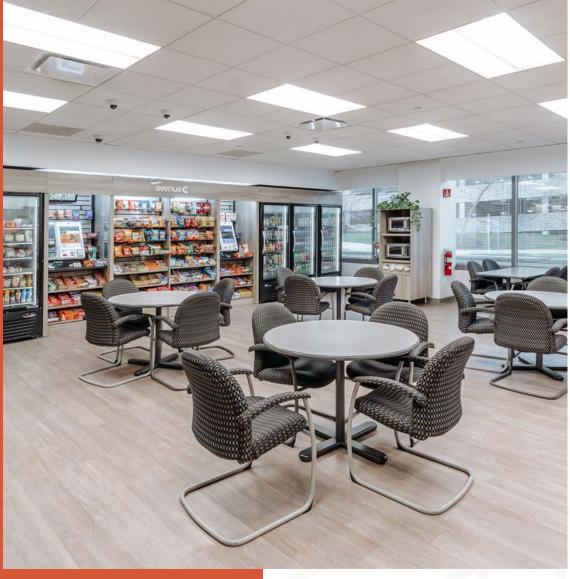

# TOP-OF-THE-MARKET AMENITIES

- + Furnished spec suites ready for immediate occupancy
- + Covered parking for all employees and visitors
- + Expansive outdoor space with award-winning landscaping
- + Modernized fitness center
- + 24-hour on-site security
- + 100 seat conference center and 60 seat training room
- + 24/7 tenant lounge
- + EV charging stations
- + Adjacent to 400-room Marriott Hotel
- + Easy access to wide range of nearby restaurants and hotels
- + Amenity improvements include the new state-of-the-art Thrive Cafe and Tenant Lounge with adjacent outdoor seating, new elevators, and improved common areas

### CAPITAL IMPROVEMENTS

A new state-of-the art café and tenant lounge with adjacent outdoor patio!

Brand new 8,700 SF Thrive Café

> Outdoor Patio

Tenant Lounge