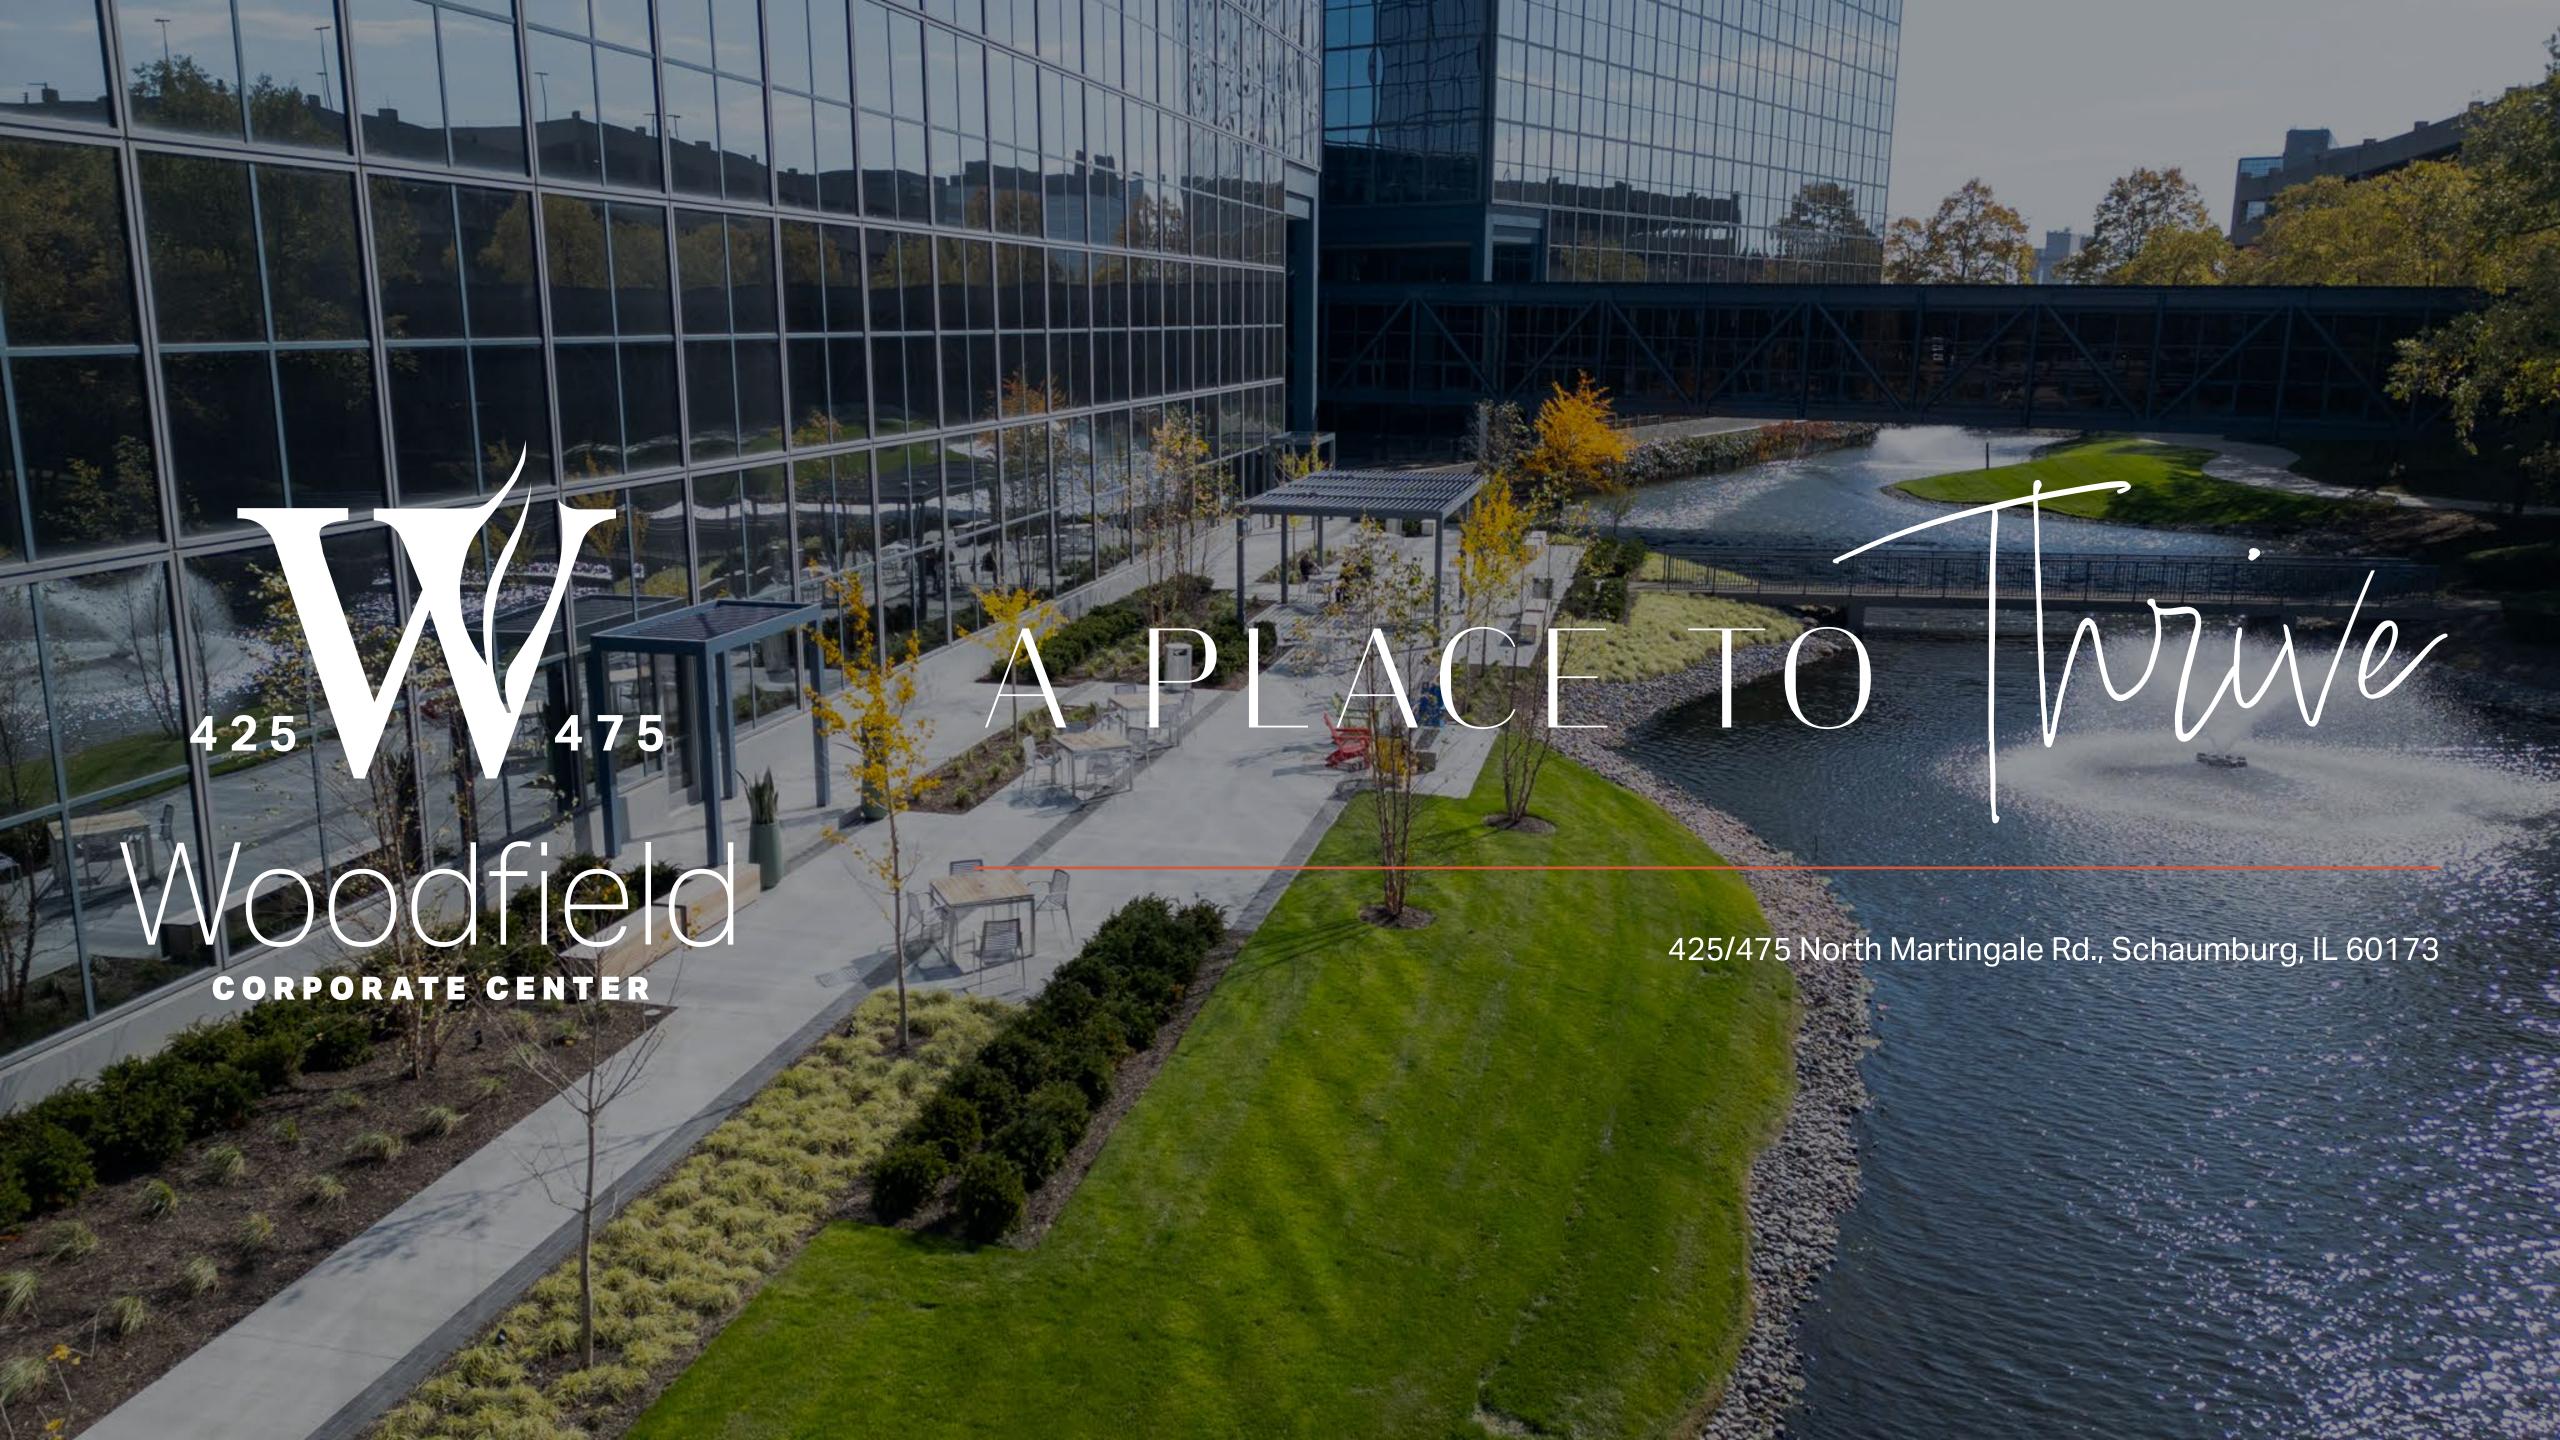

# THE WOODFIELD CORPORATE CENTER EXPERIENCE

# 425/475 Woodfield Corporate Center is the Class A office destination where tenants

This two-building, 718,962 SF office complex, designed by acclaimed architectural firm Holabird & Root, is situated right at the full interchange of I-290 and Higgins Road, allowing for highly convenient access to O'Hare International Airport, Downtown Chicago, and the neighboring suburbs.

The efficient, rectangular 22,000 SF floor plates include 6' high windows that provide natural light and sweeping views of the 3,500 acre Busse Woods and the Chicago skyline. Recent investment into shared spaces and building amenities make 425/475 Woodfield Corporate Center a top-of-the-market office experience.