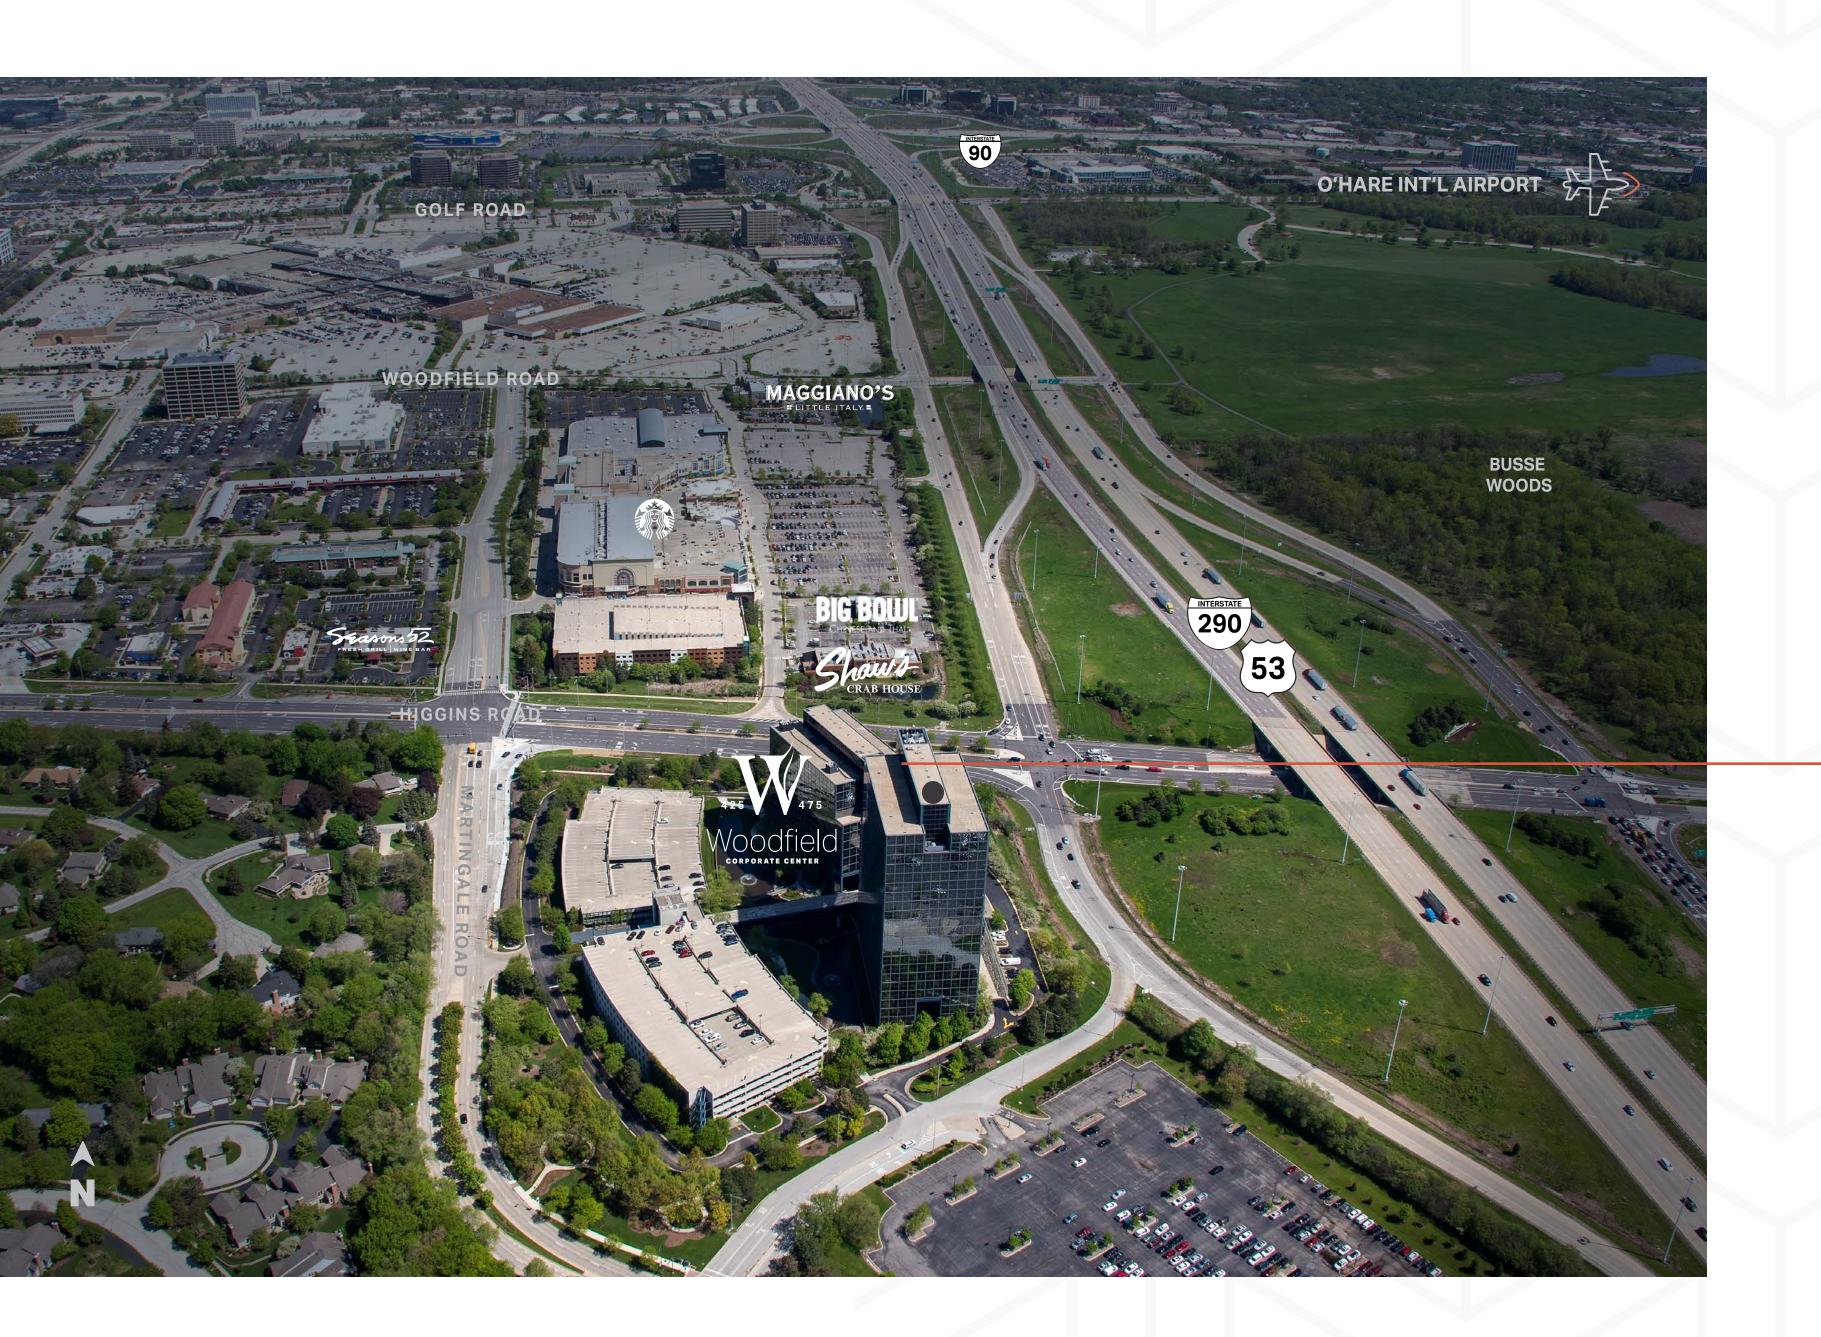

# 425/475 Woodfield Corporate Center is the Class A office destination where tenants

This two-building, 718,962 SF office complex, designed by acclaimed architectural firm Holabird & Root, is situated right at the full interchange of I-290 and Higgins Road, allowing for highly convenient access to O'Hare International Airport, Downtown Chicago, and the neighboring suburbs.

## UNBEATABLE ACCESS

425/475 Woodfield Corporate Center has the best location in the northwest suburbs, sitting directly on the interchange of I-290 and Higgins Road.

4 minutes to Woodfield Mall

15 minutes to O'Hare International Airport

minutes to Downtown Chicago