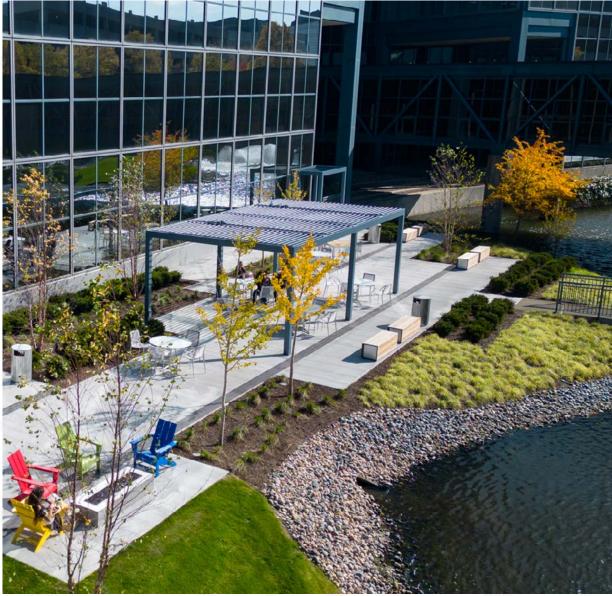

The efficient, rectangular 22,000 SF floor plates include 6' high windows that provide natural light and sweeping views of the 3,500 acre Busse Woods and the Chicago skyline. Recent investment into shared spaces and building amenities make 425/475 Woodfield Corporate Center a top-of-the-market office experience.

# TOP-OF-THE-MARKET AMENITIES

- + Furnished spec suites ready for immediate occupancy
- + Covered parking for all employees and visitors
- + Expansive outdoor space with award-winning landscaping
- + Modernized fitness center
- + 24-hour on-site security
- + 100 seat conference center and 60 seat training room
- + 24/7 tenant lounge
- + EV charging stations
- + Adjacent to 400-room Marriott Hotel
- + Easy access to wide range of nearby restaurants and hotels
- + Amenity improvements include the new state-of-the-art Thrive Cafe and Tenant Lounge with adjacent outdoor seating, new elevators, and improved common areas

### CAPITAL IMPROVEMENTS

A new state-of-the art café and tenant lounge with adjacent outdoor patio!

Brand new 8,700 SF Thrive Café

> Outdoor Patio

Tenant Lounge