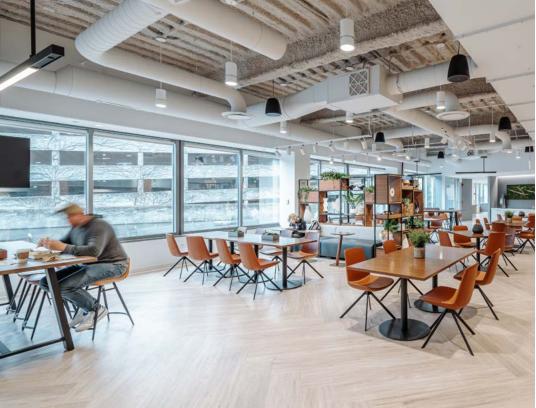

# TOP-OF-THE-MARKET AMENITIES

- + Furnished spec suites ready for immediate occupancy
- + Covered parking for all employees and visitors
- + Expansive outdoor space with award-winning landscaping
- + Modernized fitness center
- + 24-hour on-site security
- + 100 seat conference center and 60 seat training room
- + 24/7 tenant lounge
- + EV charging stations
- + Adjacent to 400-room Marriott Hotel
- + Easy access to wide range of nearby restaurants and hotels
- + Amenity improvements include the new state-of-the-art Thrive Cafe and Tenant Lounge with adjacent outdoor seating, new elevators, and improved common areas

### CAPITAL IMPROVEMENTS

A new state-of-the art café and tenant lounge with adjacent outdoor patio!

Brand new 8,700 SF Thrive Café

> Outdoor Patio

Tenant Lounge