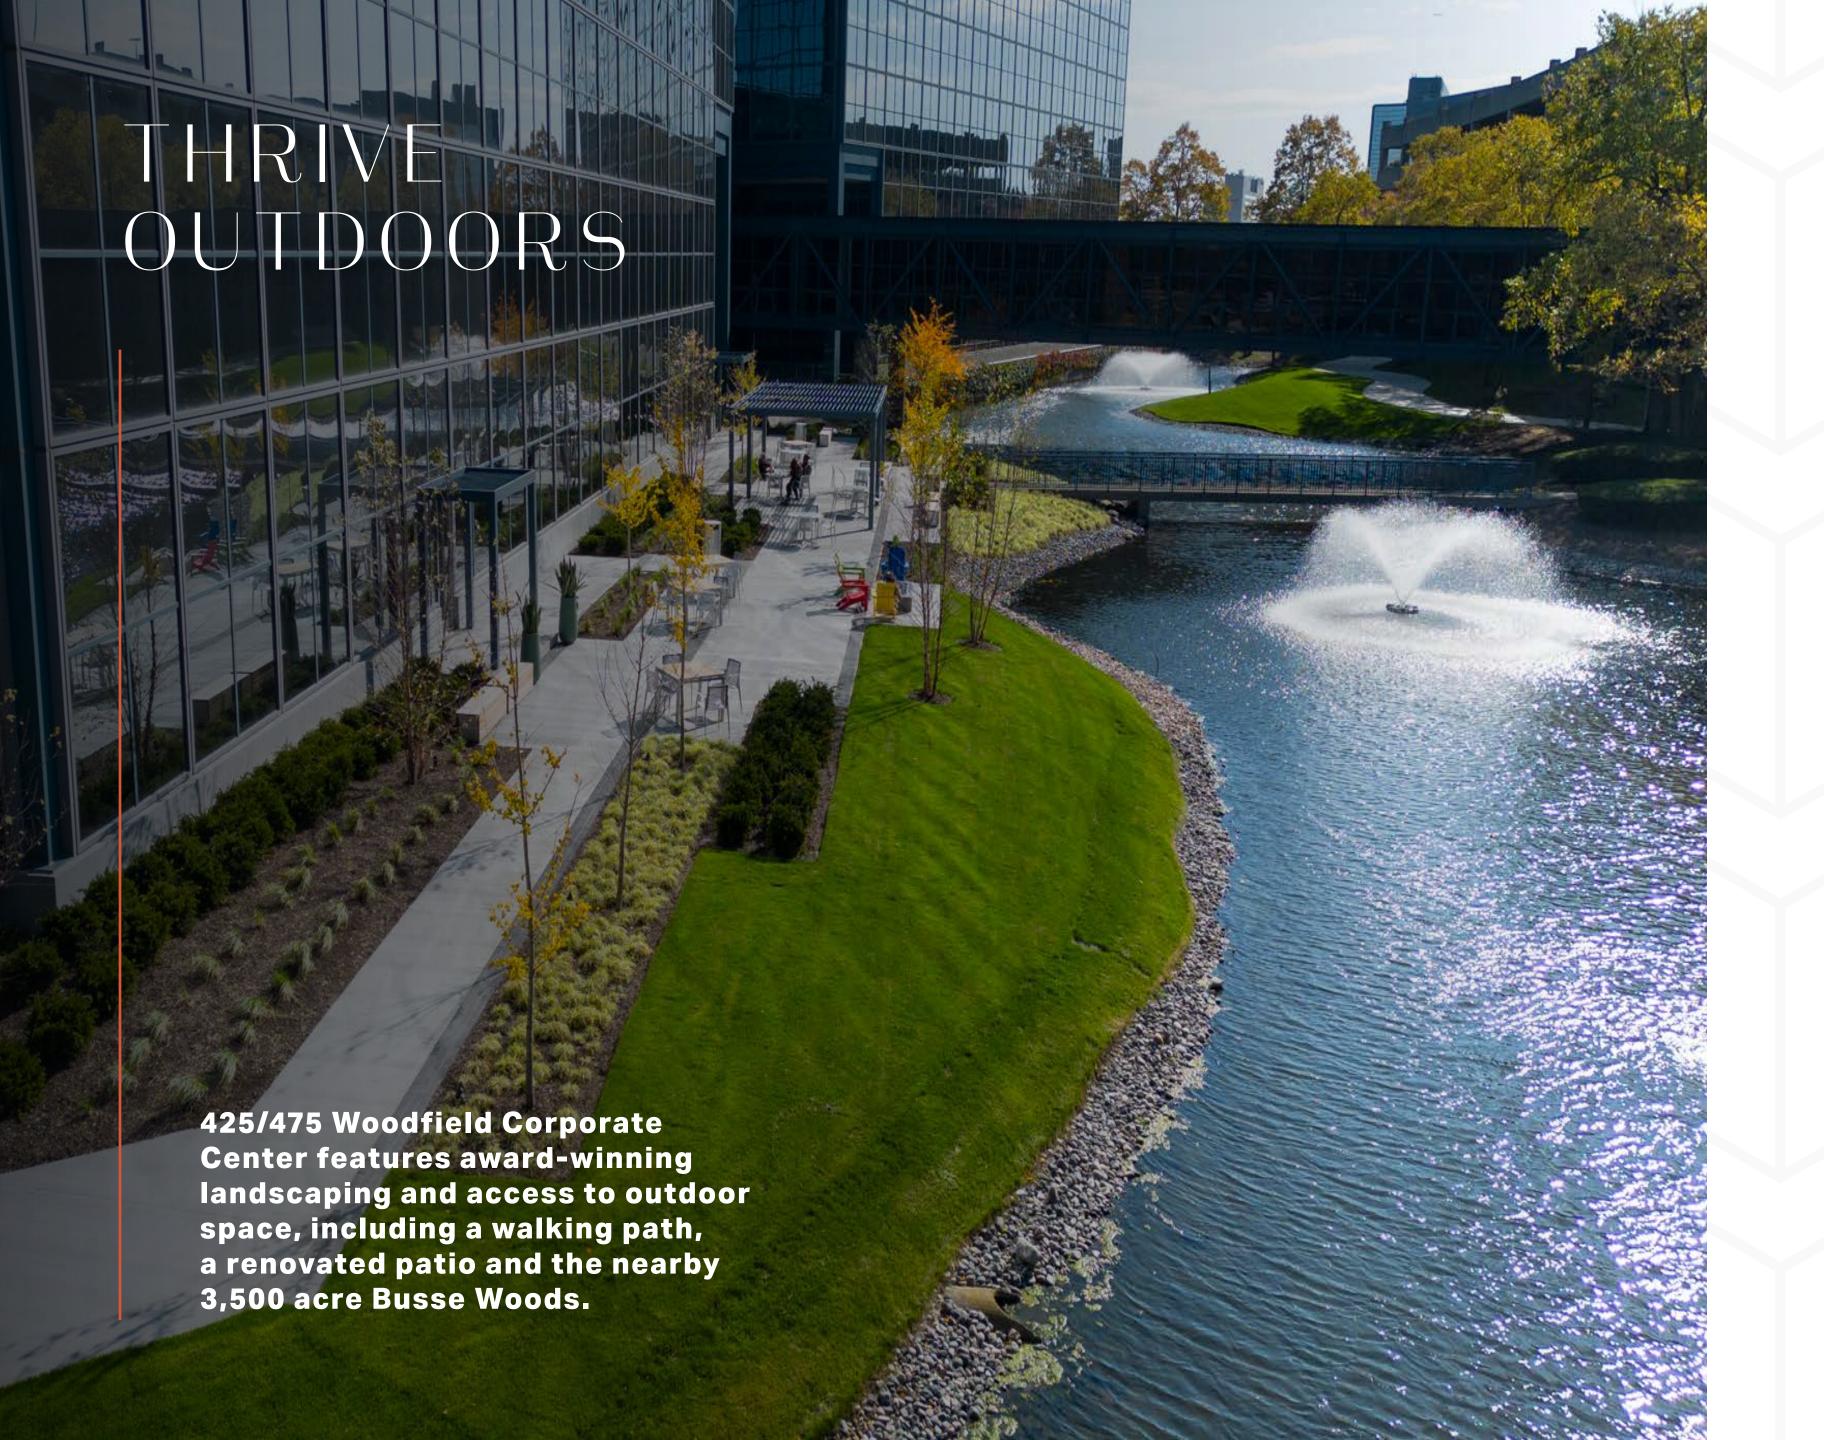

The efficient, rectangular 22,000 SF floor plates include 6' high windows that provide natural light and sweeping views of the 3,500 acre Busse Woods and the Chicago skyline. Recent investment into shared spaces and building amenities make 425/475 Woodfield Corporate Center a top-of-the-market office experience.

# TOP-OF-THE-MARKET AMENITIES

- + Furnished spec suites ready for immediate occupancy
- + Covered parking for all employees and visitors
- + Expansive outdoor space with award-winning landscaping
- + Modernized fitness center
- + 24-hour on-site security
- + 100 seat conference center and 60 seat training room
- + 24/7 tenant lounge
- + EV charging stations
- + Adjacent to 400-room Marriott Hotel
- + Easy access to wide range of nearby restaurants and hotels
- + Amenity improvements include the new state-of-the-art Thrive Cafe and Tenant Lounge with adjacent outdoor seating, new elevators, and improved common areas