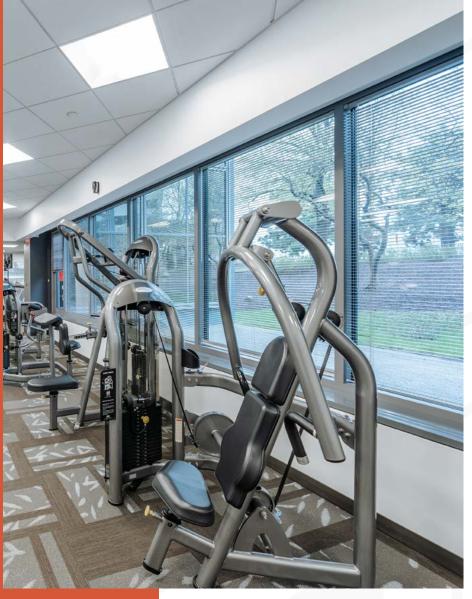

# TOP-OF-THE-MARKET AMENITIES

- + Furnished spec suites ready for immediate occupancy
- + Covered parking for all employees and visitors
- + Expansive outdoor space with award-winning landscaping
- + Modernized fitness center
- + 24-hour on-site security
- + 100 seat conference center and 60 seat training room
- + 24/7 tenant lounge
- + EV charging stations
- + Adjacent to 400-room Marriott Hotel
- + Easy access to wide range of nearby restaurants and hotels
- + Amenity improvements include the new state-of-the-art Thrive Cafe and Tenant Lounge with adjacent outdoor seating, new elevators, and improved common areas